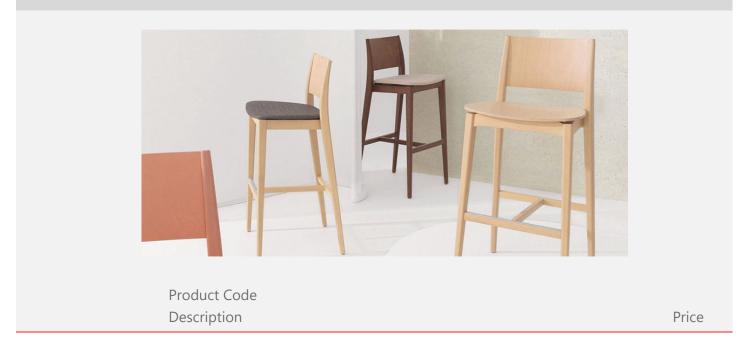

### **Blazer Stools**

Manufacturer: Billiani, Italy

Stools in Stained Beech with Upholstered Seat or Upholstered Seat and Back Options

| 1 |   | T |
|---|---|---|
| H | 1 | 4 |
|   |   |   |

232

#### 52

Stool - Beech wood frame

| Stained Beech                               | \$1,305 |
|---------------------------------------------|---------|
| RAL/NCS coloured stain or lacquer surcharge | \$93    |

#### 233

Stool - Beech wood frame, upholstered seat COM: 28 cm - 0.31 yds

| Upholstered with Tailored fabric            | \$1,442 |
|---------------------------------------------|---------|
| Upholstered with Select fabric              | \$1,374 |
| Upholstered with Essential fabric           | \$1,326 |
| COM                                         | \$1,284 |
| RAL/NCS coloured stain or lacquer surcharge | \$93    |

# **Tusch Seating International**

| Blazer Stoo            | bls                                                                               | Manufacturer: Billiani, Italy |
|------------------------|-----------------------------------------------------------------------------------|-------------------------------|
|                        | Product Code<br>Description                                                       | Price                         |
|                        | 234<br>Stool - Beech wood frame, upholstered seat and ba<br>COM: 46 cm - 0.51 yds | ack                           |
|                        | Upholstered with Tailored fabric                                                  | \$1,592                       |
|                        | Upholstered with Select fabric                                                    | \$1,485                       |
|                        | Upholstered with Essential fabric                                                 | \$1,409                       |
|                        | COM                                                                               | \$1,338                       |
|                        | RAL/NCS coloured stain or lacquer surcharge                                       | \$93                          |
| COM Orders are subject | to following charges per manufacturer: \$18 per yard (any fabric) - Minir         | mum: \$200.                   |